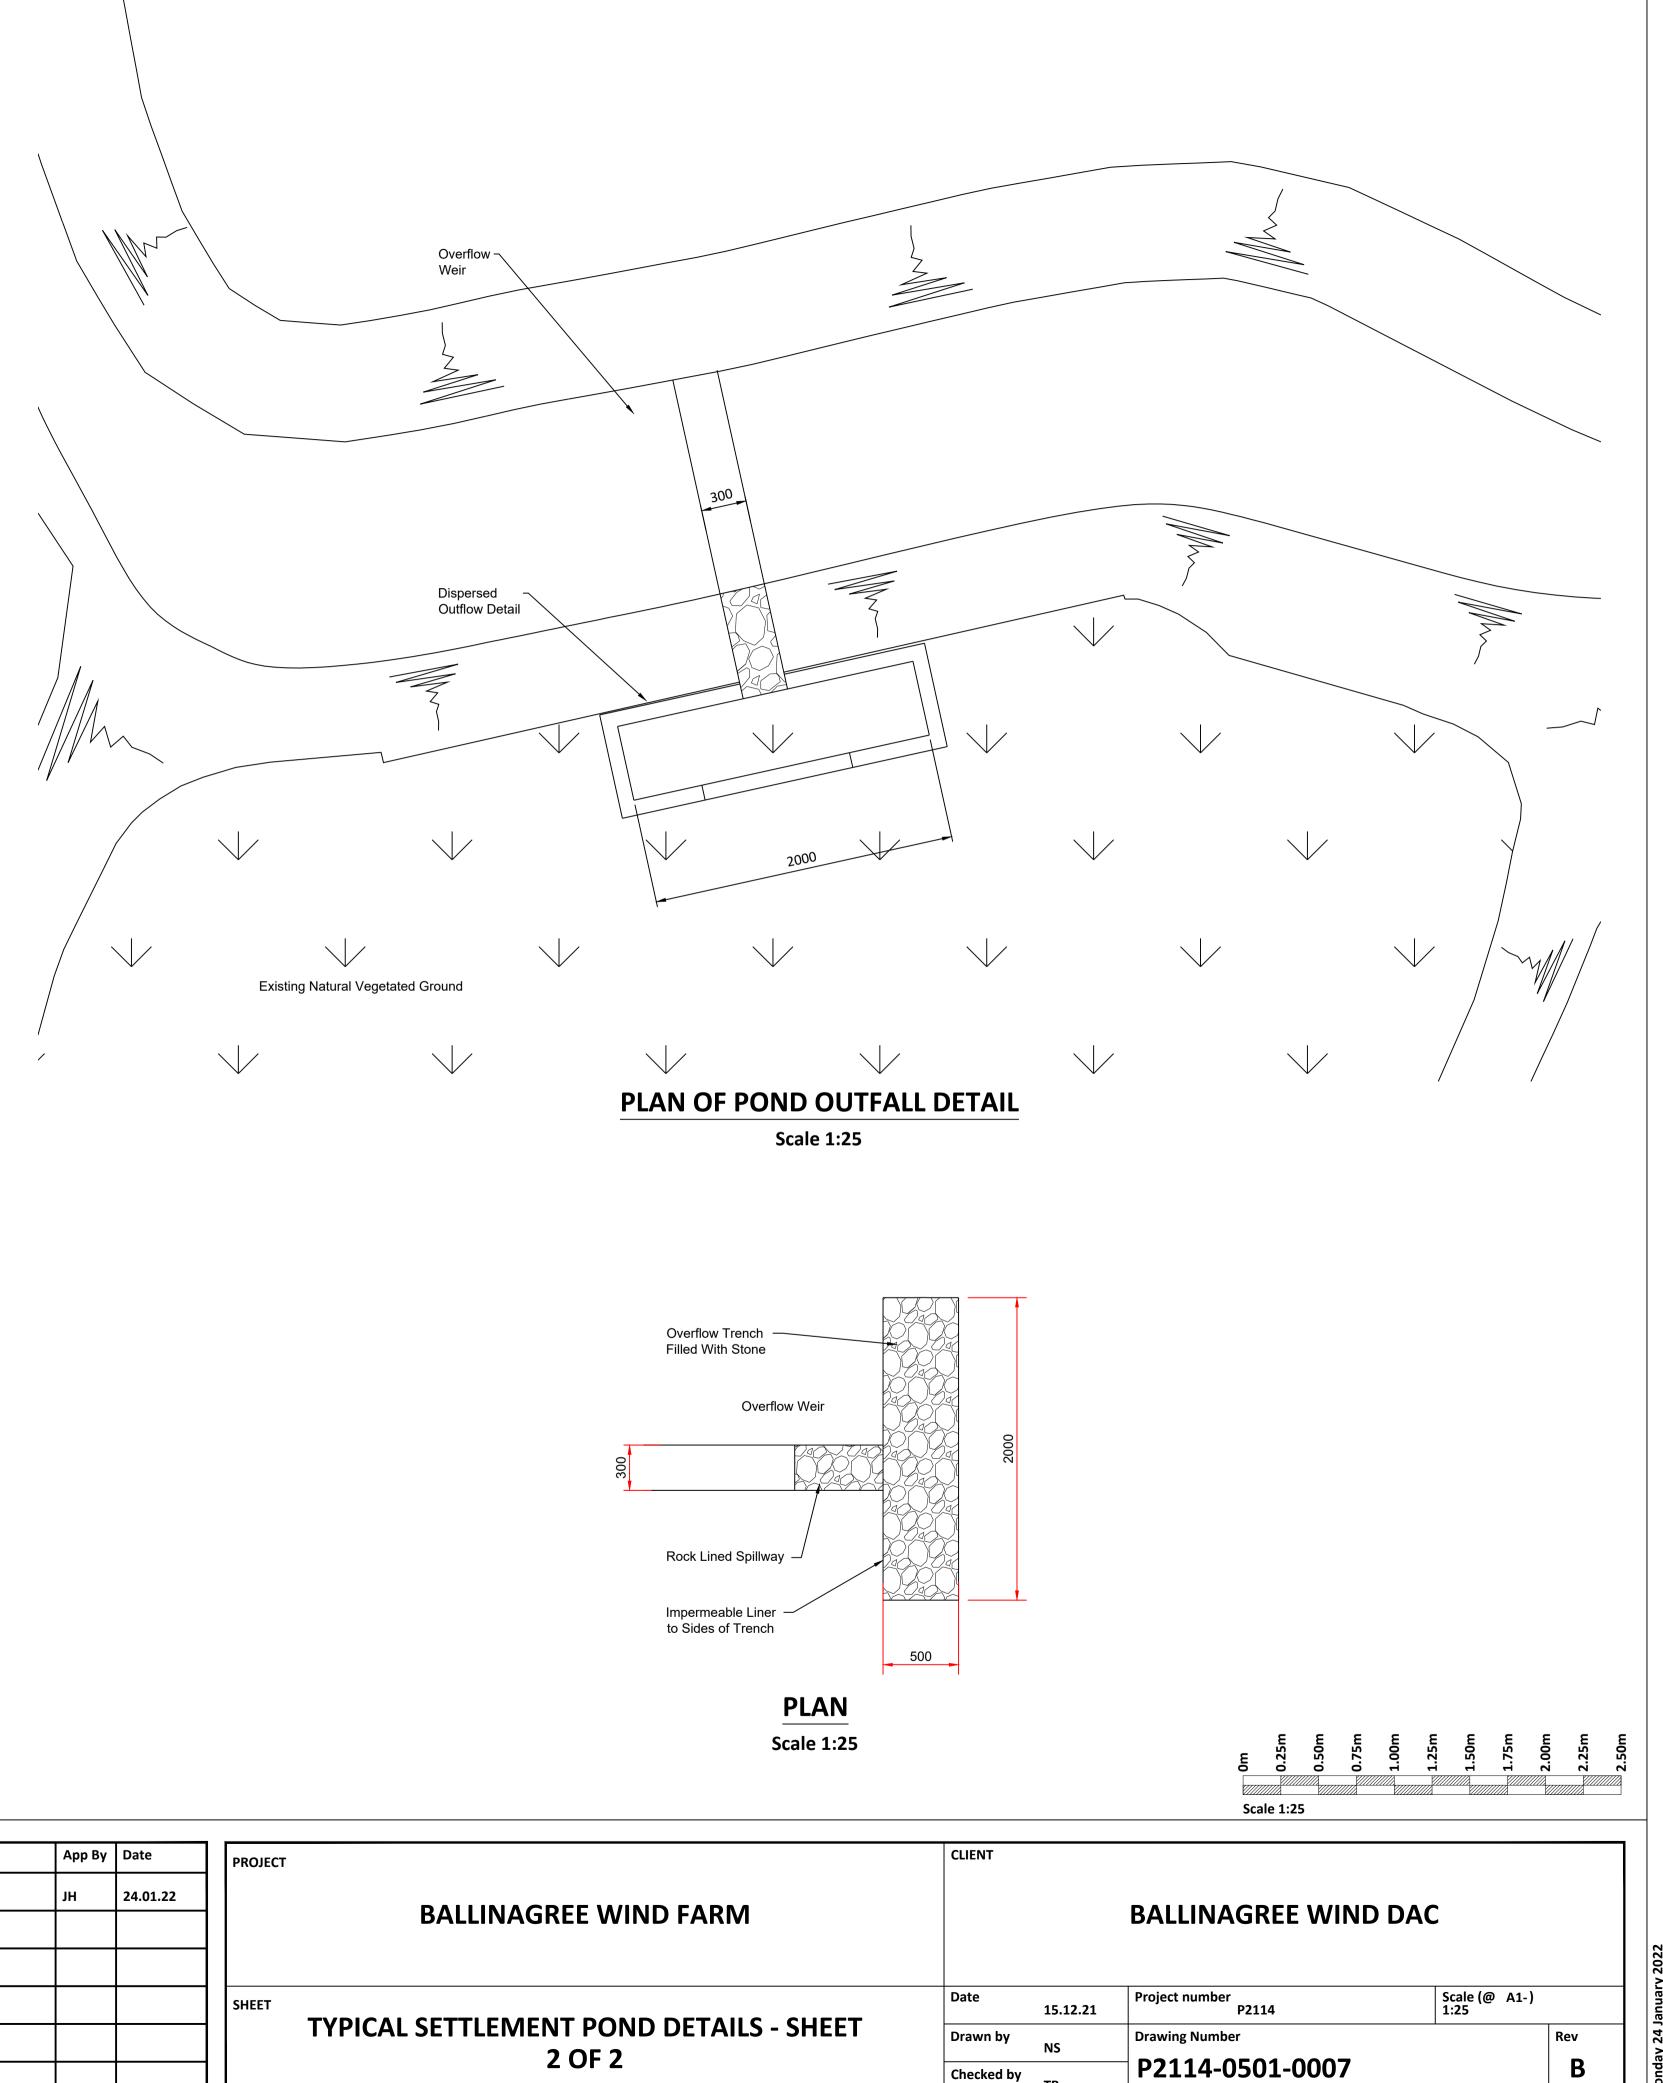

|    | Арр Ву | Date     | PROJECT                                                    |
|----|--------|----------|------------------------------------------------------------|
| IG | HL     | 24.01.22 | BALLINAGREE WIND FARM                                      |
|    |        |          |                                                            |
|    |        |          |                                                            |
|    |        |          | SHEET<br>TYPICAL SETTLEMENT POND DETAILS - SHEET<br>2 OF 2 |
|    |        |          |                                                            |
|    |        |          |                                                            |
|    |        |          |                                                            |
|    |        |          |                                                            |