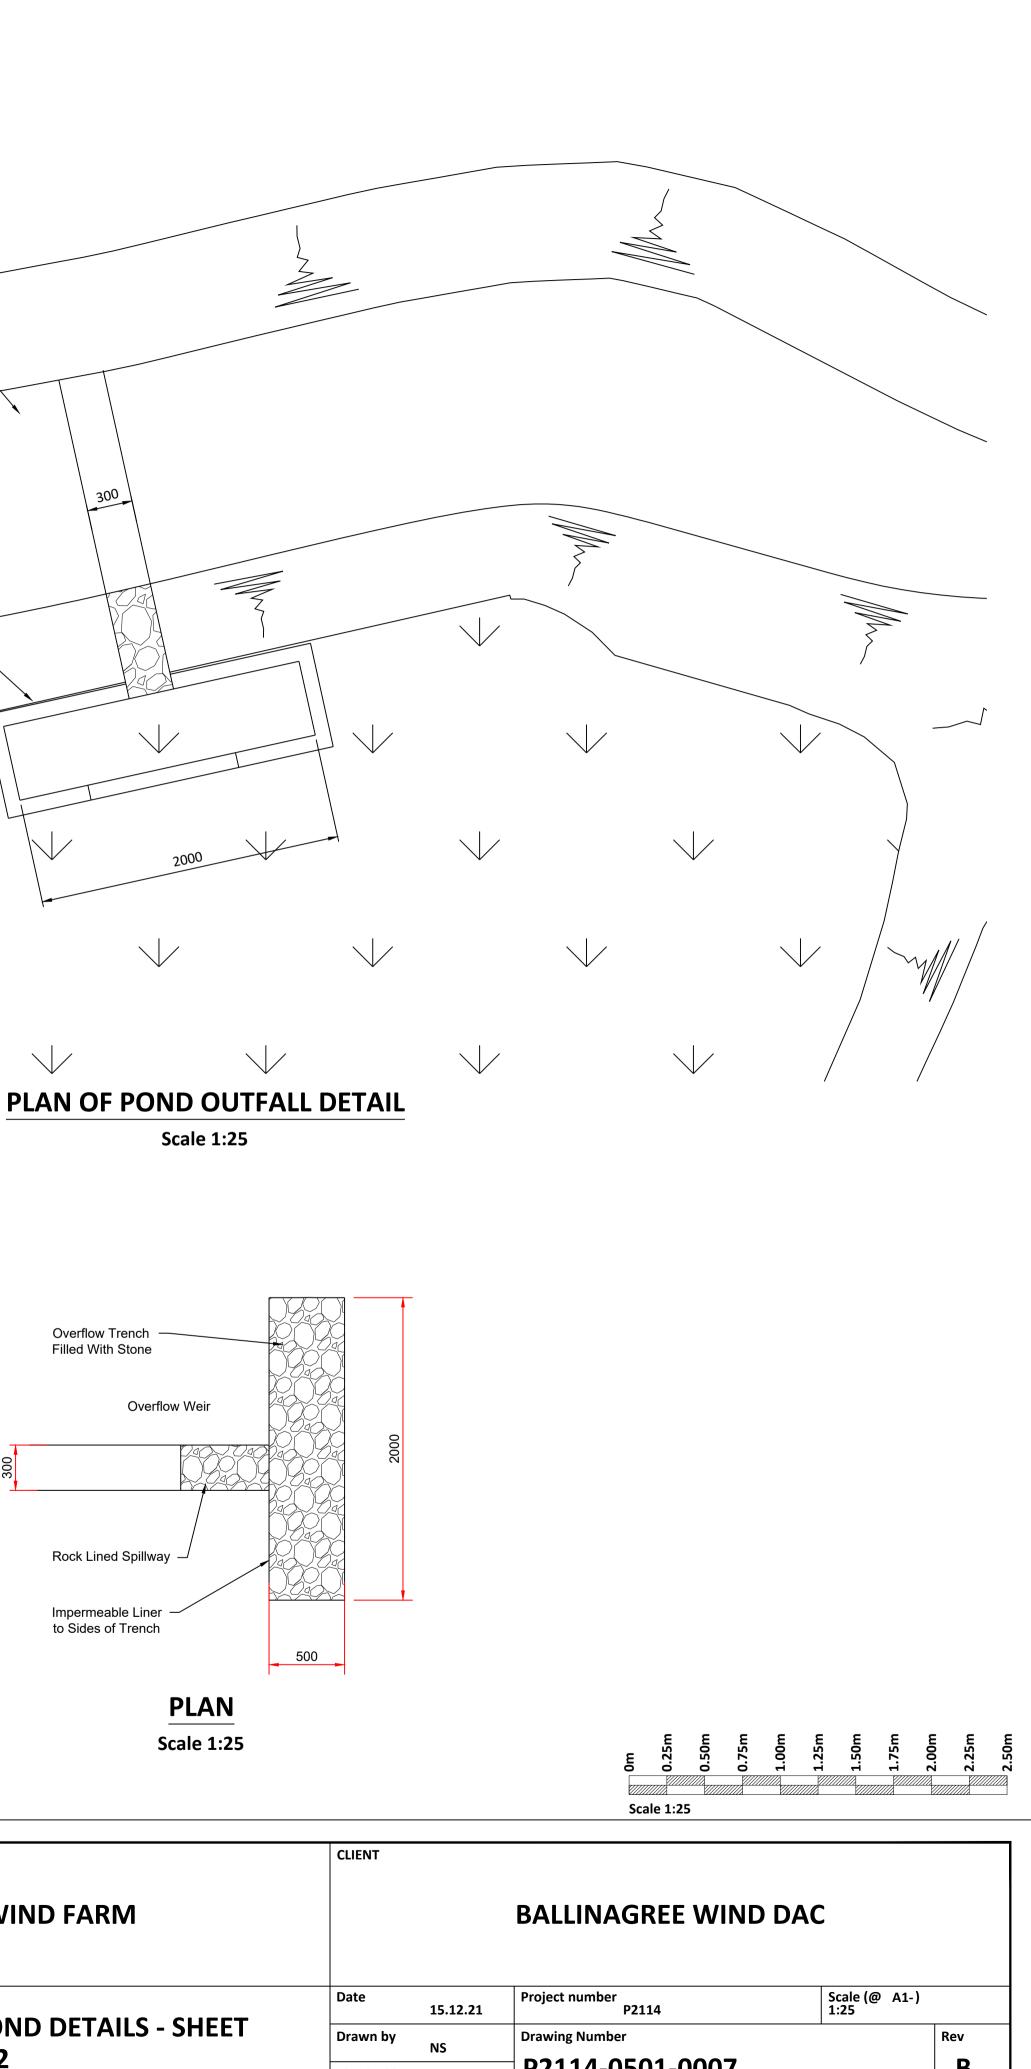

|    | Арр Ву | Date     | PROJECT                                                    |
|----|--------|----------|------------------------------------------------------------|
| IG | HL     | 24.01.22 | BALLINAGREE WIND FARM                                      |
|    |        |          |                                                            |
|    |        |          |                                                            |
|    |        |          | SHEET<br>TYPICAL SETTLEMENT POND DETAILS - SHEET<br>2 OF 2 |
|    |        |          |                                                            |
|    |        |          |                                                            |
|    |        |          |                                                            |
|    |        |          |                                                            |